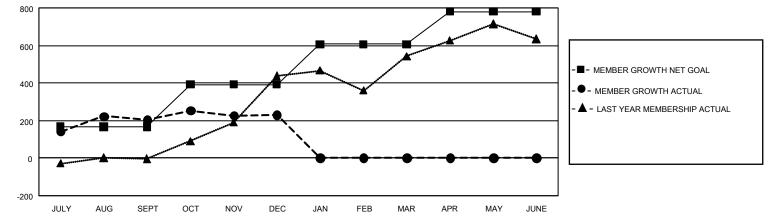

## GAT MONTHLY MEMBERSHIP PROGRESS REPORT Results

GMT Constitutional Area 8, Group A

REPORT DOES NOT INCLUDE CLUBS IN UNDISTRICTED AREAS.

| Clubs                 |               |           |               | Members               |                         |                         |                                                    |
|-----------------------|---------------|-----------|---------------|-----------------------|-------------------------|-------------------------|----------------------------------------------------|
| RESULTS FOR 2021-2022 |               |           |               | RESULTS FOR 2021-2022 |                         |                         |                                                    |
| QUARTER               | NEW CLUB GOAL | NEW CLUBS | DROPPED CLUBS |                       | MBER GROWTH NET<br>GOAL | MEMBER GROWTH<br>ACTUAL | DROPPED MEMBERS<br>ACTUAL (including<br>transfers) |
| JULY/AUG/SEPT         | - 21          | 14        | 5             | JULY/AUG/SEPT         | 167                     | 498                     | 286                                                |
| OCT/NOV/DEC           | 30            | 10        | 4             | OCT/NOV/DEC           | 225                     | 491                     | 458                                                |
| JAN/FEB/MAR           | 24            | 0         | 0             | JAN/FEB/MAR           | 215                     | 0                       | 0                                                  |
| APR/MAY/JUNE          | 6             | 0         | 0             | APR/MAY/JUNE          | 174                     | 0                       | 0                                                  |