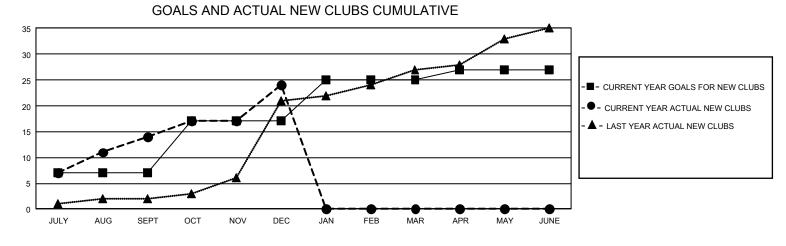

## GAT MONTHLY MEMBERSHIP PROGRESS REPORT Results

GMT Constitutional Area 8, Group A

REPORT DOES NOT INCLUDE CLUBS IN UNDISTRICTED AREAS.

| Clubs                 |               |           |               | Members               |                         |                         |                                                    |
|-----------------------|---------------|-----------|---------------|-----------------------|-------------------------|-------------------------|----------------------------------------------------|
| RESULTS FOR 2021-2022 |               |           |               | RESULTS FOR 2021-2022 |                         |                         |                                                    |
| QUARTER               | NEW CLUB GOAL | NEW CLUBS | DROPPED CLUBS |                       | MBER GROWTH NET<br>GOAL | MEMBER GROWTH<br>ACTUAL | DROPPED MEMBERS<br>ACTUAL (including<br>transfers) |
| JULY/AUG/SEPT         | - 21          | 14        | 5             | JULY/AUG/SEPT         | 167                     | 498                     | 286                                                |
| OCT/NOV/DEC           | 30            | 10        | 4             | OCT/NOV/DEC           | 225                     | 491                     | 458                                                |
| JAN/FEB/MAR           | 24            | 0         | 0             | JAN/FEB/MAR           | 215                     | 0                       | 0                                                  |
| APR/MAY/JUNE          | 6             | 0         | 0             | APR/MAY/JUNE          | 174                     | 0                       | 0                                                  |